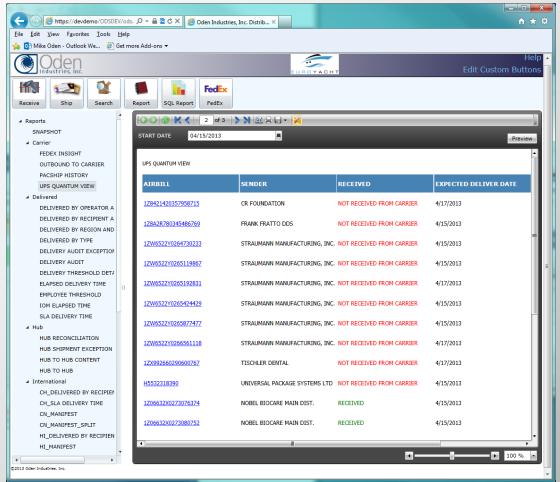

## FedEx Insight and CONS

Our software is fully integrated with FedEx Insight, FedEx CONS and UPS Quantum View to provide complete details regarding the disposition of all FedEx and UPS deliveries. This Carrier information can also be used to reconcile actual deliveries and to determine workflow and scheduling based on known inbound package volume.

#### **UPS Quantum View**

Our extensive Courier integration features improve the efficiency in Mail Services and provide key validation options that ensure Courier compliance and performance.

| Line # | Tracking Number    | Service Code | Courier Name | Errors |
|--------|--------------------|--------------|--------------|--------|
| 1      | 1Z1890060330636005 | GND          | UPS GROUND   |        |
| 2      | 1Z6299050363249113 | GND          | UPS GROUND   |        |
| 3      | 1Z5305E50113186663 | 1DA          | UPS NEXT DAY |        |
| 4      | 1Z4533960310149145 | GND          | UPS GROUND   |        |
| 5      | 1Z3023VE0140943080 | 1DA          | UPS NEXT DAY |        |
| 6      | 1ZWE5481DG80173595 | 2DA          | UPS 2ND DAY  |        |
| 7      | 1ZWE5481DG80173639 | 2DA          | UPS 2ND DAY  |        |
| 8      | 1Z2673540356037460 | GND          | UPS GROUND   |        |
| 9      | 1Z1715610353413153 | GND          | UPS GROUND   |        |
| 10     | 1Z18E7810362786008 | GND          | UPS GROUND   |        |
| 11     | 1Z2181090342475627 | GND          | UPS GROUND   |        |
| 12     | 1Z3023VE0140606499 | 1DA          | UPS NEXT DAY |        |
| 13     | 1Z8090040152865358 | 1DA          | UPS NEXT DAY |        |
| 14     | 1ZV281R00175573147 | 1DA          | UPS NEXT DAY |        |
| 15     | 1Z8090040152864877 | 1DA          | UPS NEXT DAY |        |
| 16     | 1Z8090040152863850 | 1DA          | UPS NEXT DAY |        |
| 17     | 1Z1821350310026241 | GND          | UPS GROUND   |        |
| 18     | 1ZE264310340441240 | GND          | UPS GROUND   |        |
| 19     | 1Z6692260152287045 | 1DA          | UPS NEXT DAY |        |
| 20     | 1Z6692260152291192 | 1DA          | UPS NEXT DAY |        |
| 21     | 1Z6299050263249544 | 2DA          | UPS 2ND DAY  |        |
| 22     | 1ZX326W9P200233421 | GND          | UPS GROUND   |        |
| 23     | 1Z6299050363249097 | GND          | UPS GROUND   |        |
| 24     | 1Z6692260152287723 | 1DA          | UPS NEXT DAY |        |
| 25     | 1Z0W06X10307679399 | GND          | UPS GROUND   |        |
| 26     | 1ZE12E030357023500 | GND          | UPS GROUND   |        |
| 27     | 1ZX634W31346427255 | 1DS          | UPS NEXT DAY |        |
| 28     | 1Z3AE3820113842084 | 1DA          | UPS NEXT DAY |        |