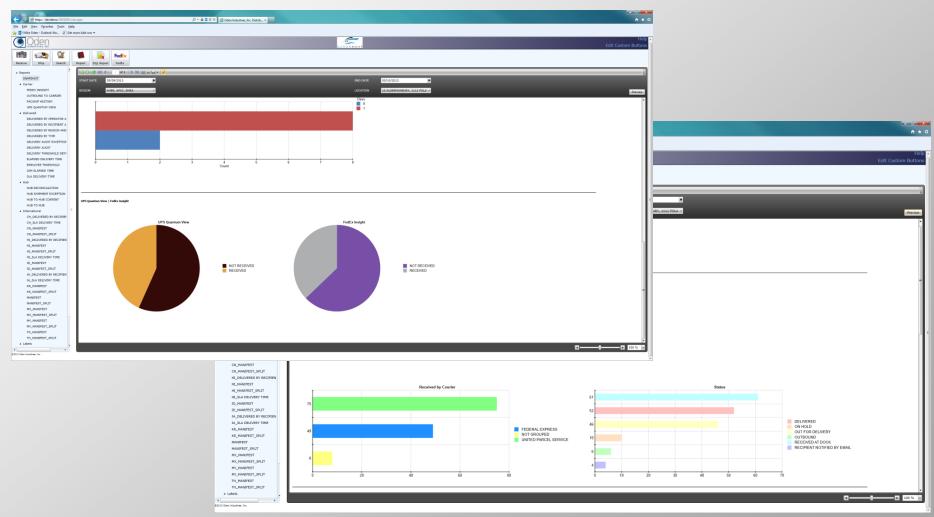

## Comprehensive Reporting

ODS Reports has virtually unlimited reporting capabilities.

#### Reports - Standard

ODS Reports can be easily customized to meet any requirement; a Report Designer, graphics, drill-down and drill-through features are all standard.

#### **Enhance Reports with Filters**

#### Reconcilement

ODS PacTrac provides all the necessary tools and features to reconcile the distribution of accountable items throughout the entire tracking lifecycle.