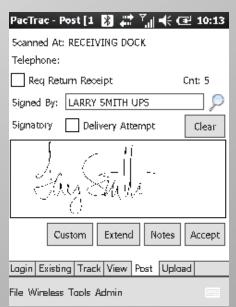

ODS PacTrac was engineered to gather all the elements necessary to demonstrate a complete Chain of Custody in the most efficient manner.