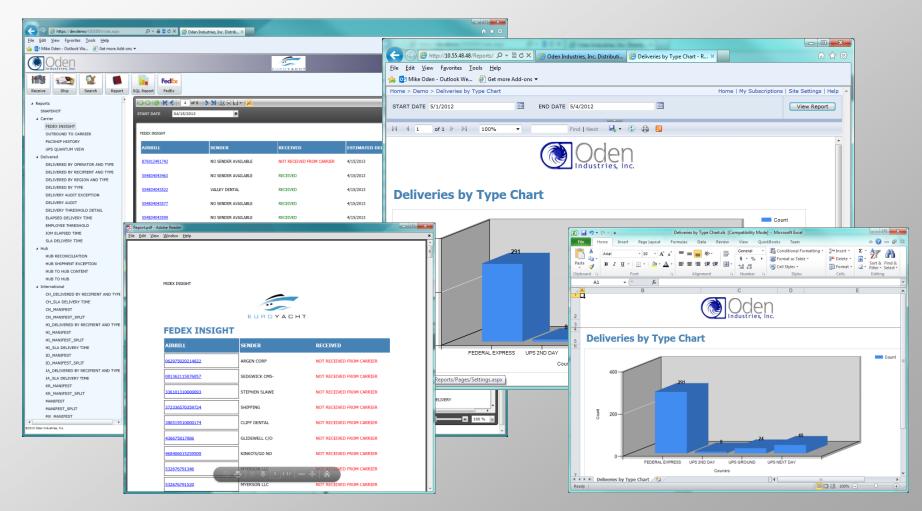

## Comprehensive Reporting

ODS Reports has virtually unlimited reporting capabilities.

#### Reports - Standard

ODS Reports can be easily customized to meet any requirement; a Report Designer, graphics, drill-down and drill-through features are all standard.

## Reports - your way

The ODS Report Designer allows for sophisticated collaboration between all parties to develop and deliver exceptional results. ODS also supports all other web based Report Services, including: Crystal Reports and Microsoft SQL Reporting Services.

## FedEx Insight and CONS

Our software is fully integrated with FedEx Insight, FedEx CONS and UPS Quantum View to provide complete details regarding the disposition of all FedEx and UPS deliveries. This Carrier information can also be used to reconcile actual deliveries and to determine workflow and scheduling based on known inbound package volume.

#### **UPS Quantum View**

Our extensive Courier integration features improve the efficiency in Mail Services and provide key validation options that ensure Courier compliance and performance.

| Line # | Tracking Number    | Service Code | Courier Name | Errors |
|--------|--------------------|--------------|--------------|--------|
| 1      | 1Z1890060330636005 | GND          | UPS GROUND   |        |
| 2      | 1Z6299050363249113 | GND          | UPS GROUND   |        |
| 3      | 1Z5305E50113186663 | 1DA          | UPS NEXT DAY |        |
| 4      | 1Z4533960310149145 | GND          | UPS GROUND   |        |
| 5      | 1Z3023VE0140943080 | 1DA          | UPS NEXT DAY |        |
| 6      | 1ZWE5481DG80173595 | 2DA          | UPS 2ND DAY  |        |
| 7      | 1ZWE5481DG80173639 | 2DA          | UPS 2ND DAY  |        |
| 8      | 1Z2673540356037460 | GND          | UPS GROUND   |        |
| 9      | 1Z1715610353413153 | GND          | UPS GROUND   |        |
| 10     | 1Z18E7810362786008 | GND          | UPS GROUND   |        |
| 11     | 1Z2181090342475627 | GND          | UPS GROUND   |        |
| 12     | 1Z3023VE0140606499 | 1DA          | UPS NEXT DAY |        |
| 13     | 1Z8090040152865358 | 1DA          | UPS NEXT DAY |        |
| 14     | 1ZV281R00175573147 | 1DA          | UPS NEXT DAY |        |
| 15     | 1Z8090040152864877 | 1DA          | UPS NEXT DAY |        |
| 16     | 1Z8090040152863850 | 1DA          | UPS NEXT DAY |        |
| 17     | 1Z1821350310026241 | GND          | UPS GROUND   |        |
| 18     | 1ZE264310340441240 | GND          | UPS GROUND   |        |
| 19     | 1Z6692260152287045 | 1DA          | UPS NEXT DAY |        |
| 20     | 1Z6692260152291192 | 1DA          | UPS NEXT DAY |        |
| 21     | 1Z6299050263249544 | 2DA          | UPS 2ND DAY  |        |
| 22     | 1ZX326W9P200233421 | GND          | UPS GROUND   |        |
| 23     | 1Z6299050363249097 | GND          | UPS GROUND   |        |
| 24     | 1Z6692260152287723 | 1DA          | UPS NEXT DAY |        |
| 25     | 1Z0W06X10307679399 | GND          | UPS GROUND   |        |
| 26     | 1ZE12E030357023500 | GND          | UPS GROUND   |        |
| 27     | 1ZX634W31346427255 | 1DS          | UPS NEXT DAY |        |
| 28     | 1Z3AE3820113842084 | 1DA          | UPS NEXT DAY |        |