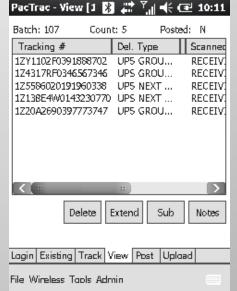

ODS PacTrac Mobile promotes validation and reconciliation with Couriers to ensure proper receipt and accounting of packages received, and it serves as the basis for determining a variety of performance measurements.