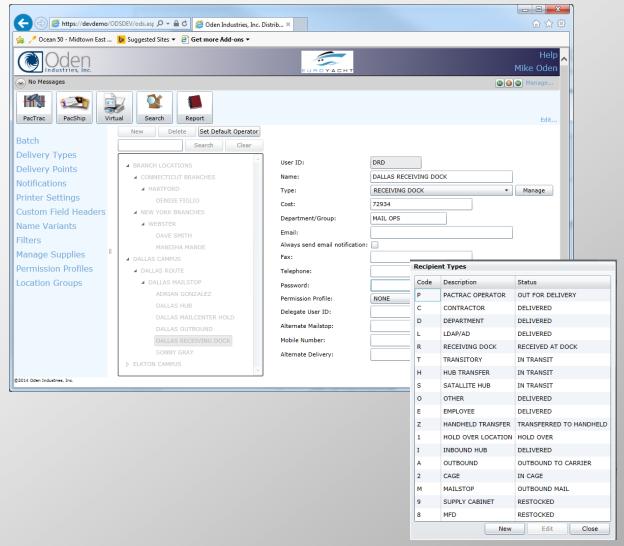

## **Delivery Points**

Delivery Points allows
Clients to view and
maintain all the pertinent
information required for
deliveries. The data is
organized hierarchically
by Location, Route,
Mailstop and Delivery
Point.