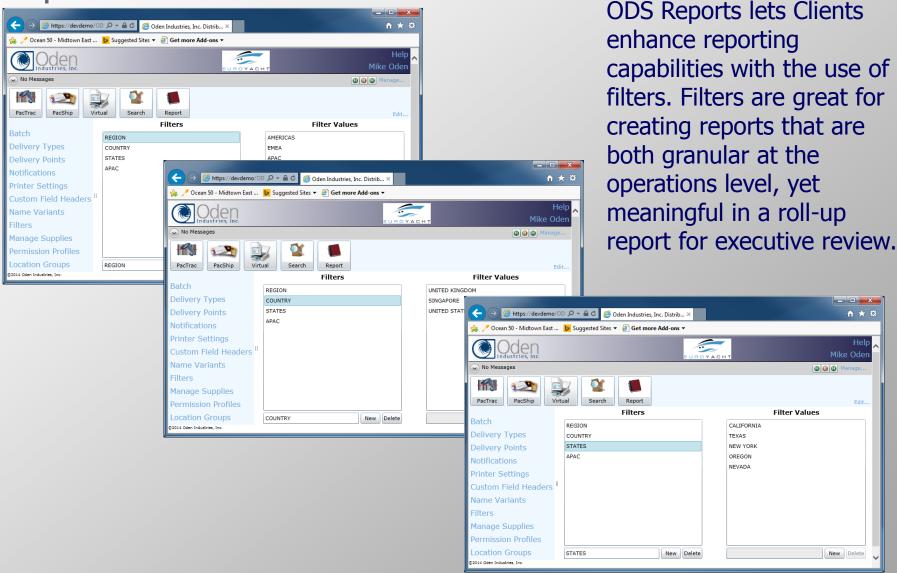

y unlimited reporting capabilities.



#### Reports - Standard



ODS Reports can be easily customized to meet any requirement; a Report Designer, graphics, drill-down and drill-through features are all standard.



## Reports - Specialty



- Damage
   Information can
   be recorded
   visually for Claims
   and Records or
   for Audit
   purposes
- Images can be collected from a Web Camera, Digital Camera, Scanner or Picture File
- PDF Images can be e-mailed, Printed or Faxed



## Reports - your way



The ODS Report Designer allows for sophisticated collaboration between all parties to develop and deliver exceptional results. ODS also supports all other web based Report Services, including: Crystal Reports and Microsoft SQL Reporting Services.



#### **Enhance Reports with Filters**





## FedEx Insight and CONS



Our software is fully integrated with FedEx Insight, FedEx CONS and UPS Quantum View to provide complete details regarding the disposition of all FedEx and UPS deliveries. This Carrier information can also be used to reconcile actual deliveries and to determine workflow and scheduling based on known inbound package volume.





#### **UPS Quantum View**



Our extensive Courier integration features improve the efficiency in Mail Services and provide key validation options that ensure Courier compliance and performance.

| Line # | Tracking Number    | Service Code | Courier Name | Errors |
|--------|--------------------|--------------|--------------|--------|
| 1      | 1Z1890060330636005 | GND          | UPS GROUND   |        |
| 2      | 1Z629905036324911