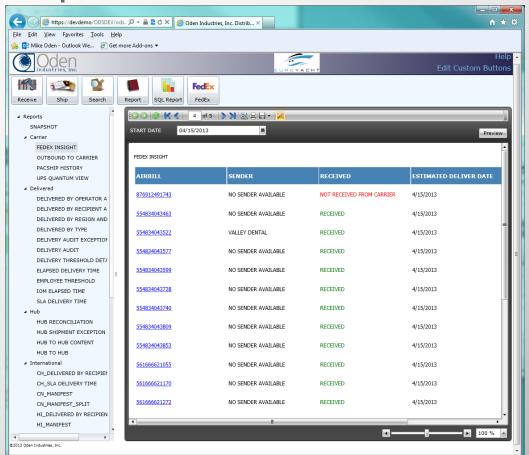

## FedEx Insight and CONS

Our software is fully integrated with FedEx Insight, FedEx CONS and UPS Quantum View to provide complete details regarding the disposition of all FedEx and UPS deliveries. This Carrier information can also be used to reconcile actual deliveries and to determine workflow and scheduling based on known inbound package volume.