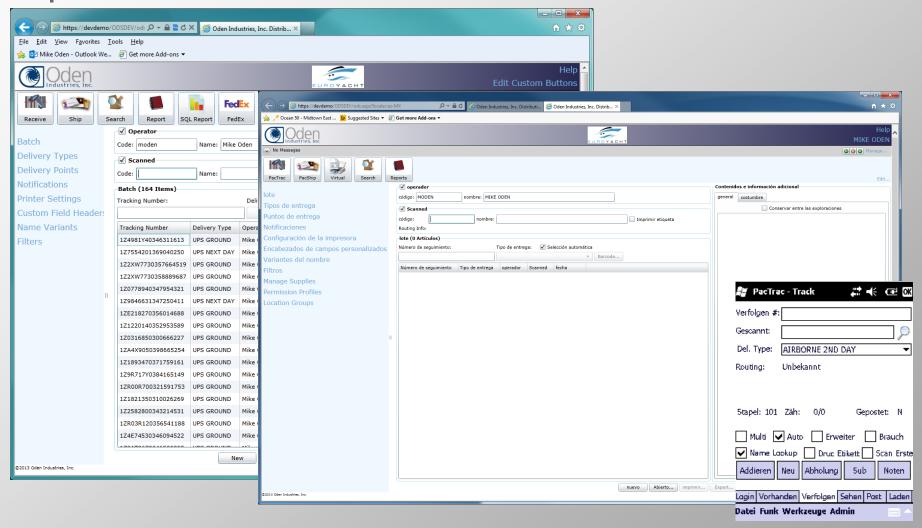

## The Desktop Client

The ODS PacTrac Desktop Client has benefits, particularly for Manifesting, sending email and transitional processing of items that do not require use of a Mobile device.

## Powerful Search Engine

The ODS Search Engine is fully integrated with the Internet tracking features of all the Major Carriers.