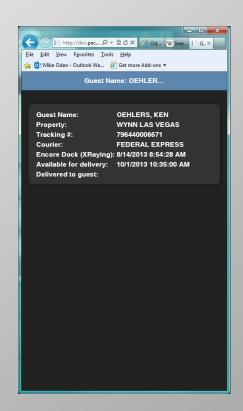

## Powerful Search Engine

The ODS Search Engine is fully integrated with the Internet tracking features of all the Major Carriers.