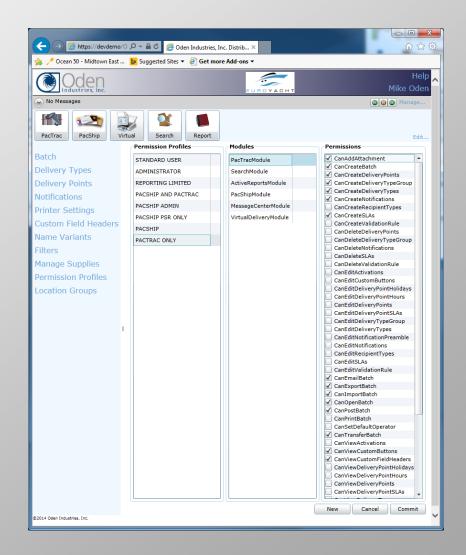

#### ODS provides flexible Security options:

- Complete IIS Authentication support (Integrated Windows, Forms, etc.)
- Secure Sockets Layer (SSL)
- Federated Identity (including Single Sign On)
- Granular, Permission-based Authorization
- Integration for LDAP/Active Directory

ODS offers the Client considerable ability to control access to features.