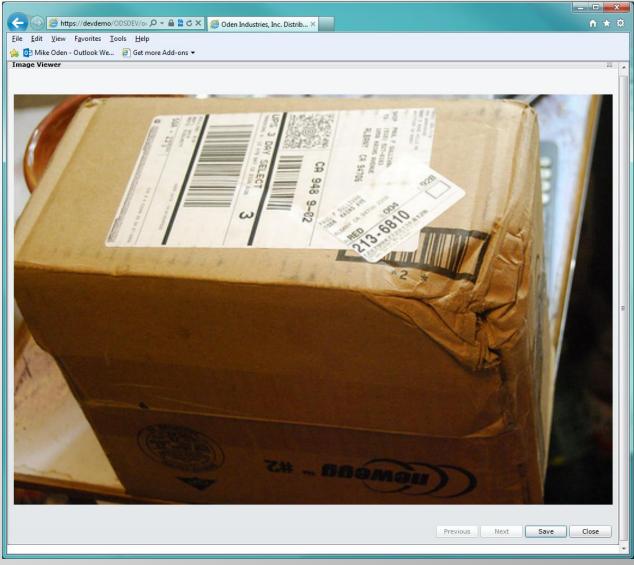

## Reports - Specialty

- Damage
   Information can
   be recorded
   visually for Claims
   and Records or
   for Audit
   purposes
- Images can be collected from a Web Camera, Digital Camera, Scanner or Picture File
- PDF Images can be e-mailed, Printed or Faxed