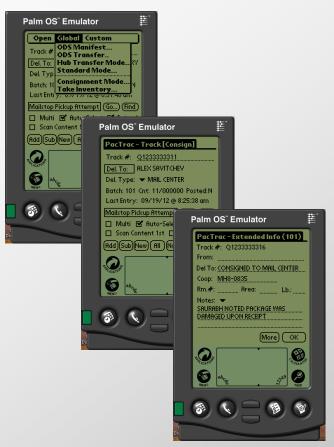

ODS PacTrac Mobile promotes validation and reconciliation with Couriers to ensure proper receipt and accounting of packages received, and it serves as the basis for determining a variety of performance measurements.

#### Point to Point

| Select your Hub fre 🔀 📇 🏹 🔩 🖅 1:11                                                                                                                               |
|------------------------------------------------------------------------------------------------------------------------------------------------------------------|
| Track #:                                                                                                                                                         |
| 5canned:                                                                                                                                                         |
| Del, Tyne CEDTIFIED                                                                                                                                              |
| Rou DALLAS HUB HOUSTON HUB IRVINE HUB St NEW YORK HUB                                                                                                            |
| Batt OK    Multi   Auto   Extend   Custom     Name Lookup   Prt Label   Scan 1st     Add   New   In / Out   Sub   Notes     Lookup   Took   Wint   Pret   Loland |
| Login Existing Track View Post Upload  File Wineless Tools Admin                                                                                                 |
| 1 3 3 - 5 7 1 Section 2 - 1 Section 2 9 (2011)                                                                                                                   |

| PacTrac - T   | rack 🛾 🖁 📇 🐩 🕊 📧 1:22        |
|---------------|------------------------------|
| Track #:      | 429677750435                 |
| 5canned:      | NEW YORK HUB >> IRVINE H     |
| Del. Type:    | FEDERAL EXPRESS              |
| Routing:      | IRVINE HUB                   |
|               |                              |
| Status:       | IN TRANSIT                   |
| Batch: 119    | N Cnt: 1/22 Last: 13:22:02   |
| ☐ Multi       | ✔ Auto ☐ Extend ☐ Custom     |
| Name Lo       | ookup 🔲 Prt Label 🔽 Scan 1st |
| Add           | New In / Out 5ub Notes       |
| India Enine   | ng Track View Post Upload    |
| Lagin Existi  | ig irack view rost Opioso    |
| File Wireless | : Taols Admin                |

| PacTrac - Contents 👔 📫 🎢 峰 📧 1::      | 24       |
|---------------------------------------|----------|
| Track #: 429677750435 Cnt: 3          |          |
| Sub Tracking #                        |          |
| TR000001<br>TR000007                  |          |
| TR000011                              | Ш        |
|                                       | Ш        |
|                                       | Ш        |
|                                       | Ш        |
| Sub No:                               | 1        |
| Add Delete Done                       | <u> </u> |
| Login Existing Track View Post Upload |          |
| File Wineless Tools Admin             |          |