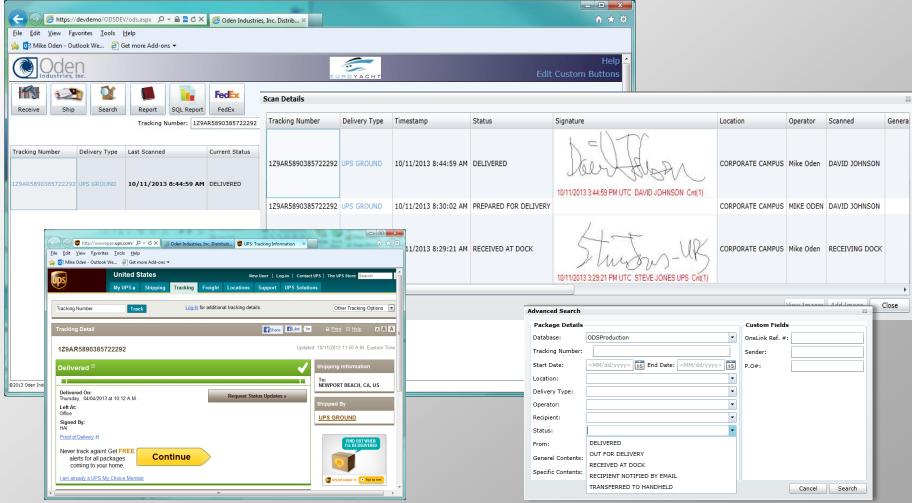

## Powerful Search Engine

The ODS Search Engine is fully integrated with the Internet tracking features of all the Major Carriers.

## FedEx Insight and CONS

Our software is fully integrated with FedEx Insight, FedEx CONS and UPS Quantum View to provide complete details regarding the disposition of all FedEx and UPS deliveries. This Carrier information can also be used to reconcile actual deliveries and to determine workflow and scheduling based on known inbound package volume.

#### **UPS Quantum View**

Our extensive Courier integration features improve the efficiency in Mail Services and provide key validation options that ensure Courier compliance and performance.

| Line # | Tracking Number    | Service Code | Courier Name | Errors |
|--------|--------------------|--------------|--------------|--------|
| 1      | 1Z1890060330636005 | GND          | UPS GROUND   |        |
| 2      | 1Z6299050363249113 | GND          | UPS GROUND   |        |
| 3      | 1Z5305E50113186663 | 1DA          | UPS NEXT DAY |        |
| 4      | 1Z4533960310149145 | GND          | UPS GROUND   |        |
| 5      | 1Z3023VE0140943080 | 1DA          | UPS NEXT DAY |        |
| 6      | 1ZWE5481DG80173595 | 2DA          | UPS 2ND DAY  |        |
| 7      | 1ZWE5481DG80173639 | 2DA          | UPS 2ND DAY  |        |
| 8      | 1Z2673540356037460 | GND          | UPS GROUND   |        |
| 9      | 1Z1715610353413153 | GND          | UPS GROUND   |        |
| 10     | 1Z18E7810362786008 | GND          | UPS GROUND   |        |
| 11     | 1Z2181090342475627 | GND          | UPS GROUND   |        |
| 12     | 1Z3023VE0140606499 | 1DA          | UPS NEXT DAY |        |
| 13     | 1Z8090040152865358 | 1DA          | UPS NEXT DAY |        |
| 14     | 1ZV281R00175573147 | 1DA          | UPS NEXT DAY |        |
| 15     | 1Z8090040152864877 | 1DA          | UPS NEXT DAY |        |
| 16     | 1Z8090040152863850 | 1DA          | UPS NEXT DAY |        |
| 17     | 1Z1821350310026241 | GND          | UPS GROUND   |        |
| 18     | 1ZE264310340441240 | GND          | UPS GROUND   |        |
| 19     | 1Z6692260152287045 | 1DA          | UPS NEXT DAY |        |
| 20     | 1Z6692260152291192 | 1DA          | UPS NEXT DAY |        |
| 21     | 1Z6299050263249544 | 2DA          | UPS 2ND DAY  |        |
| 22     | 1ZX326W9P200233421 | GND          | UPS GROUND   |        |
| 23     | 1Z6299050363249097 | GND          | UPS GROUND   |        |
| 24     | 1Z6692260152287723 | 1DA          | UPS NEXT DAY |        |
| 25     | 1Z0W06X10307679399 | GND          | UPS GROUND   |        |
| 26     | 1ZE12E030357023500 | GND          | UPS GROUND   |        |
| 27     | 1ZX634W31346427255 | 1DS          | UPS NEXT DAY |        |
| 28     | 1Z3AE3820113842084 | 1DA          | UPS NEXT DAY |        |