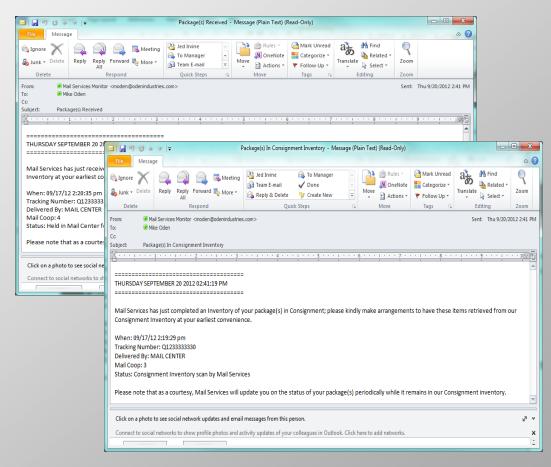

ODS PacTrac includes specific support for transit items to and from all Primary and Satellite Mail Locations. Each container (FedEx, UPS, etc.) and the associated contents (eInterOfficeMail<sup>TM</sup>) can be tracked from inception to disposition.

ODS PacTrac was engineered to gather all the elements necessary to demonstrate a complete Chain of Custody in the most efficient manner.