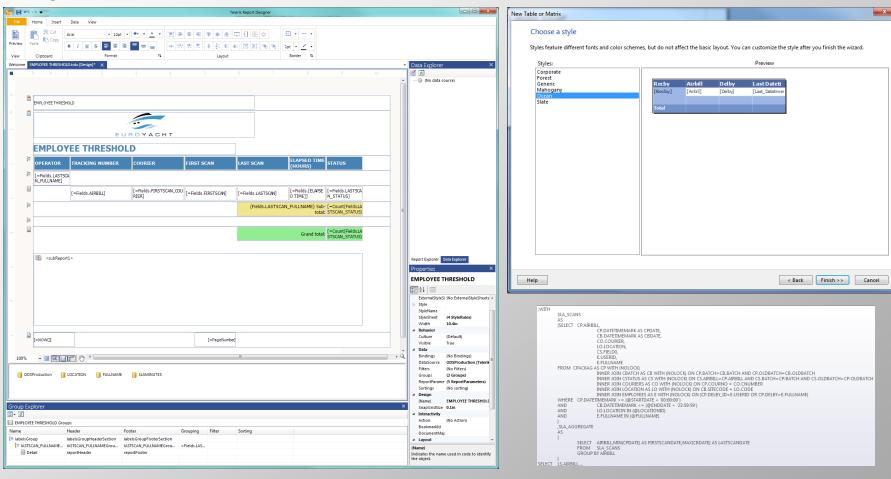

## Reports - your way

The ODS Report Designer allows for sophisticated collaboration between all parties to develop and deliver exceptional results. ODS also supports all other web based Report Services, including: Crystal Reports and Microsoft SQL Reporting Services.