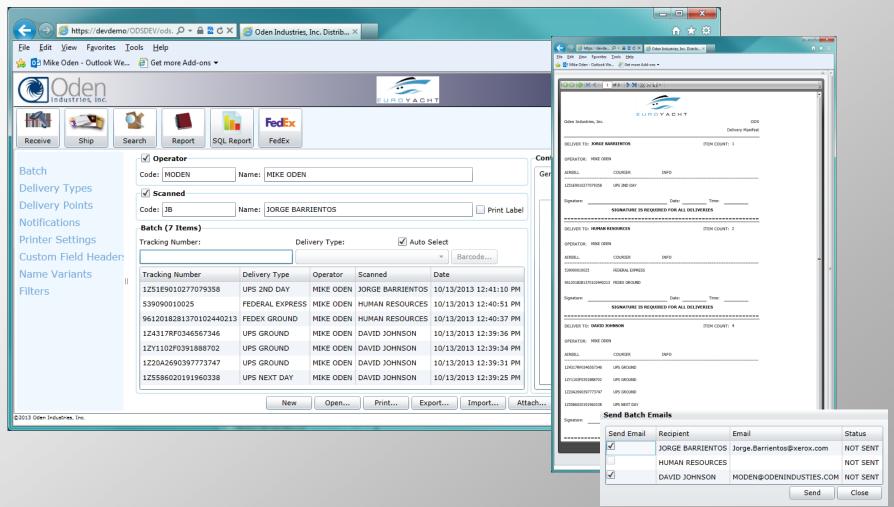

## The Desktop Client

The ODS PacTrac Desktop Client has benefits, particularly for Manifesting, sending email and transitional processing of items that do not require use of a Mobile device.