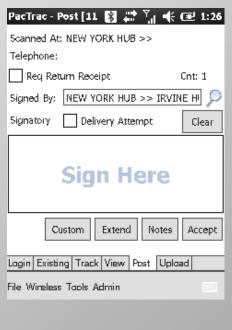

ODS PacTrac includes specific support for transit items to and from all Primary and Satellite Mail Locations. Each container (FedEx, UPS, etc.) and the associated contents (eInterOfficeMail<sup>TM</sup>) can be tracked from inception to disposition.