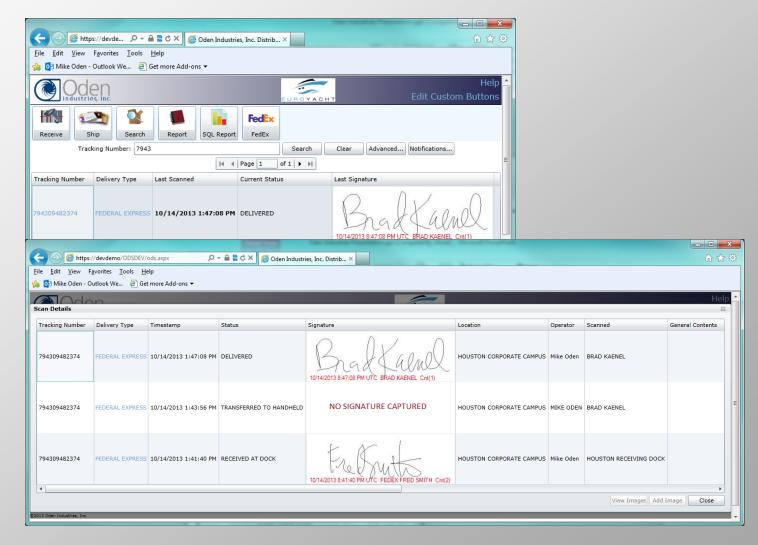

ODS PacTrac was engineered to gather all the elements necessary to demonstrate a complete Chain of Custody in the most efficient manner.