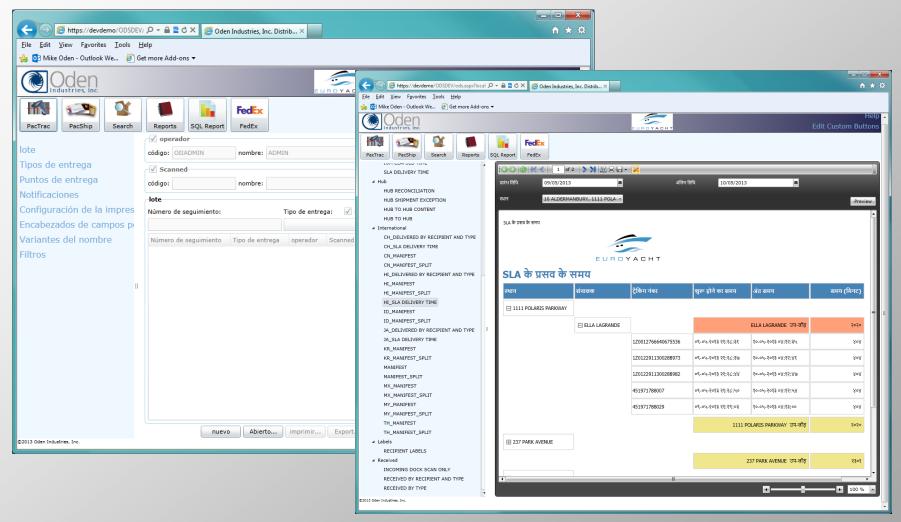

#### Globalization

All ODS Components are completely web based with support for all languages, dialects and currencies.