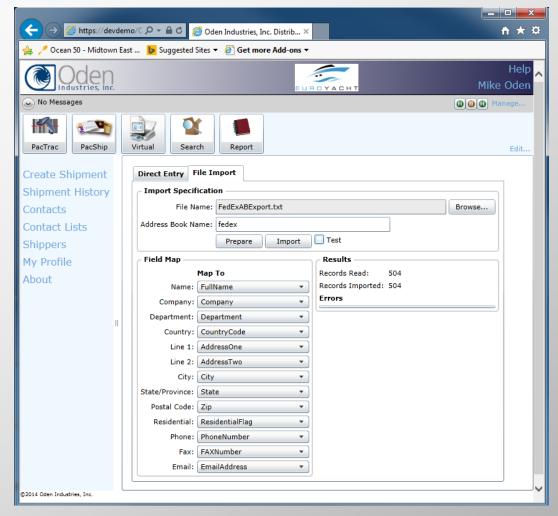

### **Address Books**

ODS PacShip includes support for a variety of Address Books. Shippers can create an unlimited number of Address Books and Distribution Lists to maximize productivity. Address Books can be public or private, and existing Address Books from carriers like UPS, FedEx and DHL can be easily imported.