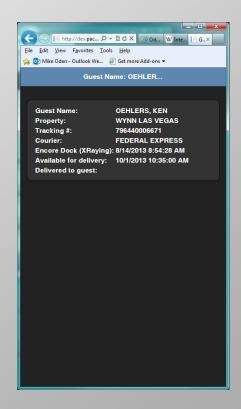

## FedEx Insight

Our software is fully integrated with FedEx Insight to provide complete details regarding the disposition of all FedEx deliveries. This Carrier information can also be used to reconcile actual deliveries and determine when refunds are due for service failures.