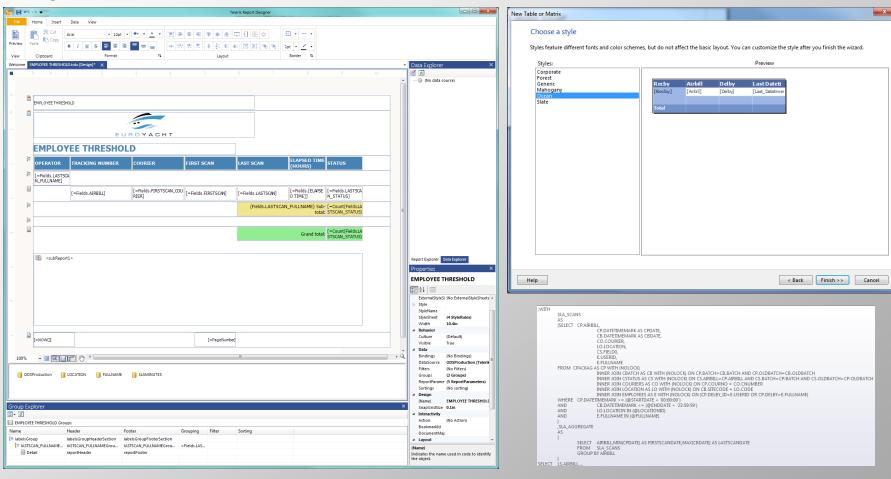

## Reports - Standard

ODS Reports can be easily customized to meet any requirement; a Report Designer, graphics, drill-down and drill-through features are all standard.

## Reports - your way

The ODS Report Designer allows for sophisticated collaboration between all parties to develop and deliver exceptional results. ODS also supports all other web based Report Services, including: Crystal Reports and Microsoft SQL Reporting Services.