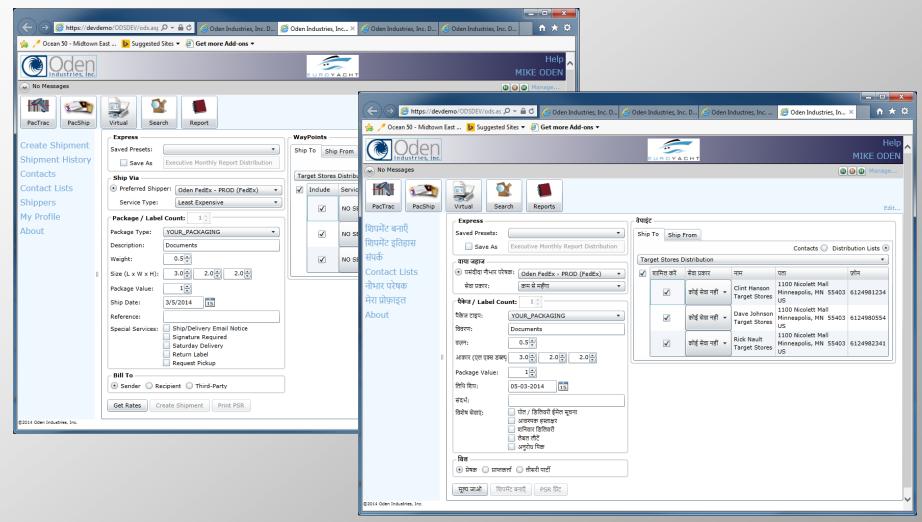

## **Express Shipping**

ODS PacShip has several time saving features to maximize productivity. Shippers can create Presets for future reuse, produce multiple labels for packages with the same attributes and easily bill others for shipping charges.

### Flexible Distribution Lists

ODS PacShip has flexible Distribution Lists that simplify the process shipping homogenous items to a group of recipients. The shipper can exclude recipients and change Service Levels onthe-fly for maximum flexibility.