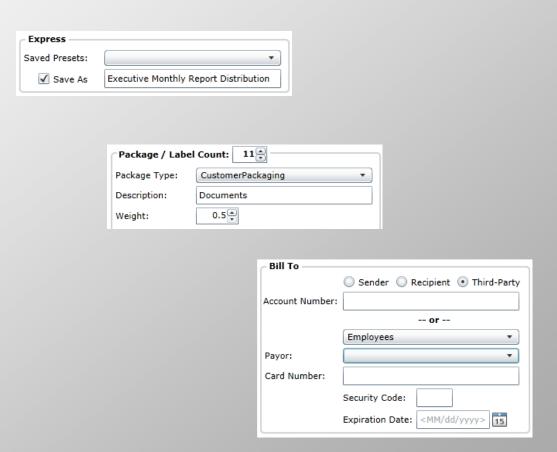

## **Express Shipping**

ODS PacShip has several time saving features to maximize productivity. Shippers can create Presets for future reuse, produce multiple labels for packages with the same attributes and easily bill others for shipping charges.