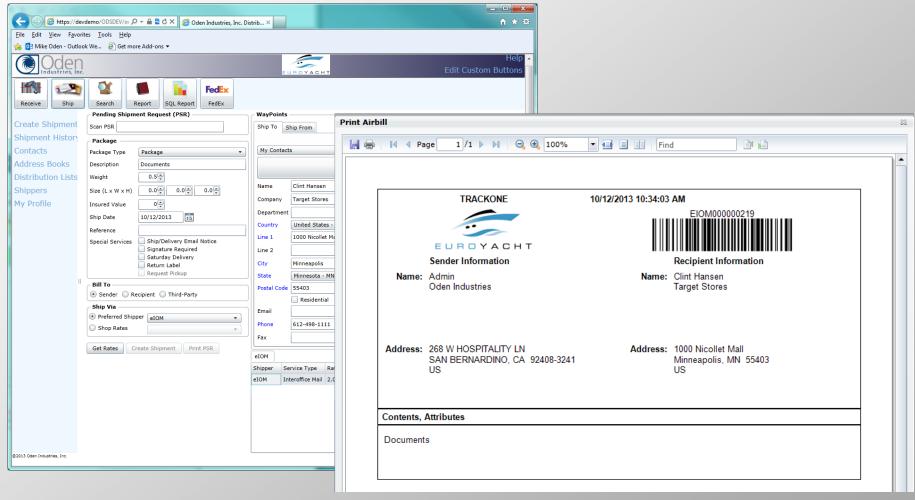

# Pending Shipment Request

The Pending Shipment Request feature allows shippers to enter the required details for a shipment, but not produce the actual waybill. The request is then reviewed, completed and the waybill is printed by professionals in the Mail Center.