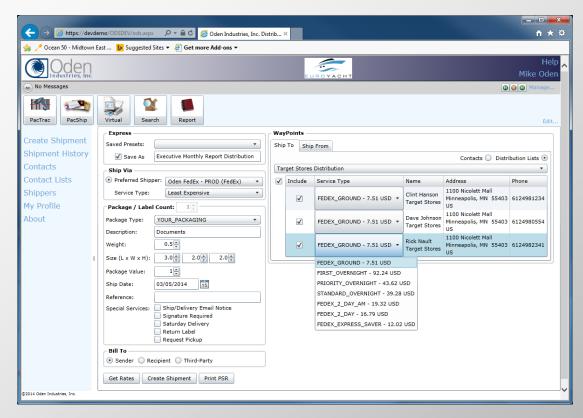

# Rate Shopping

## **Express Shipping**

ODS PacShip has several time saving features to maximize productivity. Shippers can create Presets for future reuse, produce multiple labels for packages with the same attributes and easily bill others for shipping charges.

### Flexible Distribution Lists

ODS PacShip has flexible Distribution Lists that simplify the process shipping homogenous items to a group of recipients. The shipper can exclude recipients and change Service Levels onthe-fly for maximum flexibility.