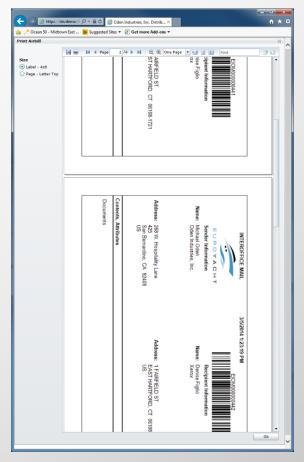

### Oden Industries, Inc. -- Interoffice Mail

### Sender Information

Name: SCOTT MICHAEL
Telephone: (530)873-6595 (9

Location: 8901 E. MT. VIEW SCOTTSDALE, AZ

Route: 10-15 Mailstop: **80-25(8025)** 

Contents, Instructions, or

(NONE)

### Recipient Information

Name: LABRIADO, ANDRE

Telephone: 5-1462

Location: 1525 W. WT HARRIS BLVD CHARLOTTE, NC

Route: NORTH

Mailstop:

201PPB3423

### Sender Information

Name: ODEN MIKE

Telephone: (909) 386-0310 (9

Location: 8901 E. MT. VIEW SCOTTSDALE, AZ

Route: 10-15 Mailstop: 200(200)

### Recipient Information

Name: SCOTT MICHAEL
Telephone: (91-) (530)873-6595 (9

Location: 8901 E. MT. VIEW SCOTTSDALE, AZ

Route: 10-15

Mailstop:

80-25

### NORMAL delivery for 4 hours

Contents, Instructions, or Comments

(NONE)

The Flip Slip option in ODS eInterOfficeMail™ allows the sender to conveniently create both the outbound and return (or forward) slip to control and preserve the routing of the package.