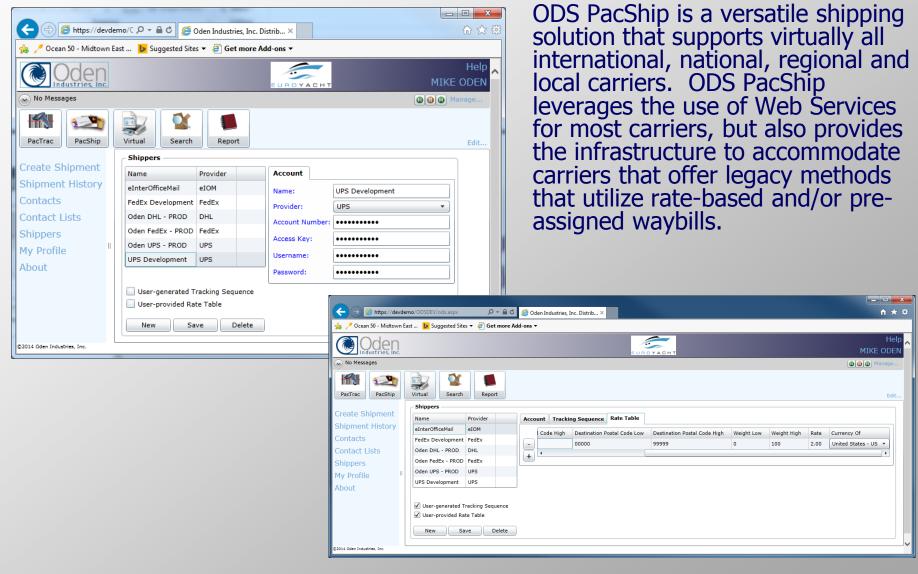

### Multi Carrier

### eInterOfficeMail<sup>TM</sup>

eInterOfficeMail™ is an ODS PacShip™ provider; it can also be integrated via an API with any shipping software to promote the cost effective movement of intra-company packages.