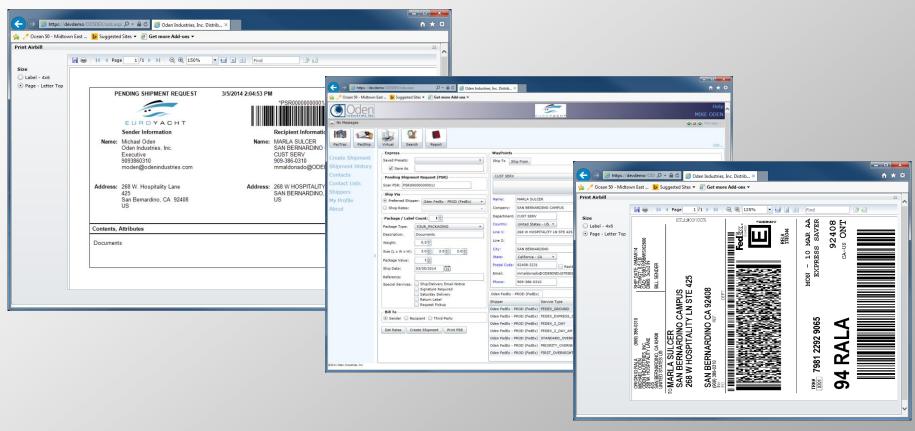

# Pending Shipment Request

The Pending Shipment Request feature allows shippers to enter the required details for a shipment, but not produce the actual waybill. The request is then reviewed, completed and the waybill is printed by professionals in the Mail Center.