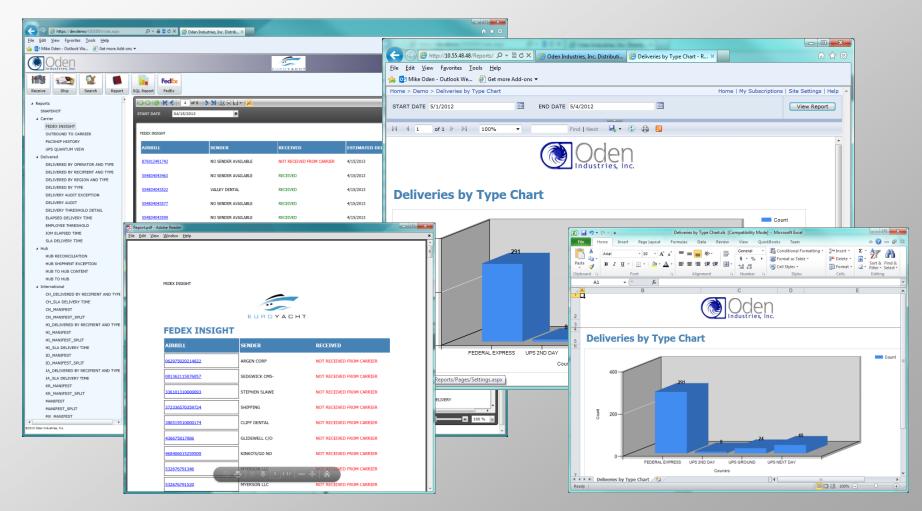

# Comprehensive Reporting

ODS has virtually unlimited reporting capabilities.

## Reports - Standard

ODS Reports can be easily customized to meet any requirement; a Report Designer, graphics, drill-down and drill-through features are all standard.

## Reports - your way

The ODS Report Designer allows for sophisticated collaboration between all parties to develop and deliver exceptional results. ODS also supports all other web based Report Services, including: Crystal Reports and Microsoft SQL Reporting Services.