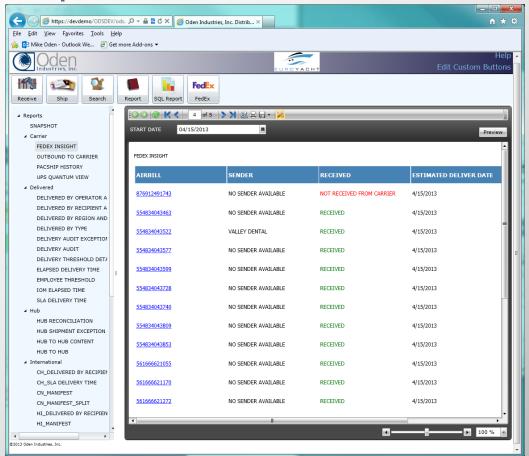

## FedEx Insight

Our software is fully integrated with FedEx Insight to provide complete details regarding the disposition of all FedEx deliveries. This Carrier information can also be used to reconcile actual deliveries and determine when refunds are due for service failures.