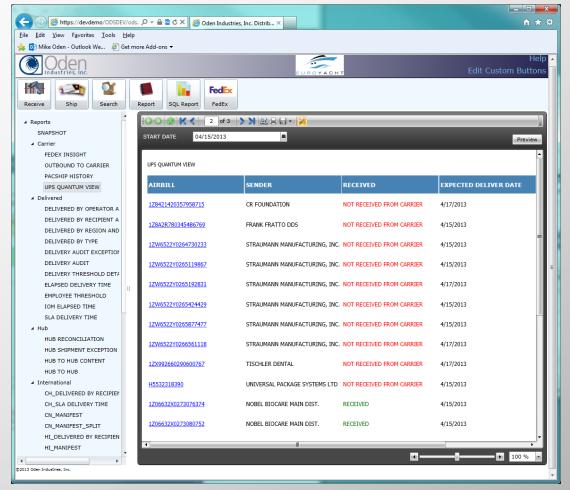

## **UPS Quantum View**

Our extensive Courier integration features improve the efficiency in Mail Services and provide key validation options that ensure Courier compliance and performance.