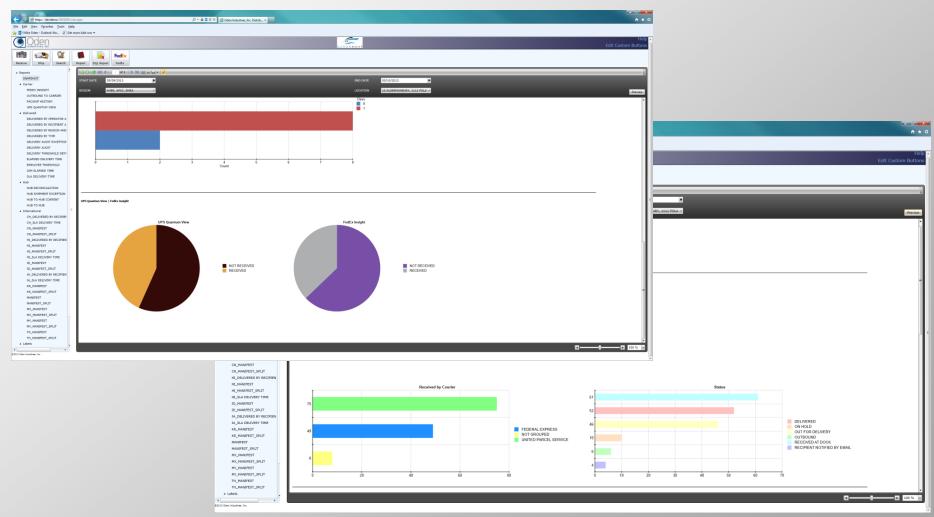

## FedEx Insight

Our software is fully integrated with FedEx Insight to provide complete details regarding the disposition of all FedEx deliveries. This Carrier information can also be used to reconcile actual deliveries and determine when refunds are due for service failures.

## **UPS Quantum View**

Our extensive Courier integration features improve the efficiency in Mail Services and provide key validation options that ensure Courier compliance and performance.