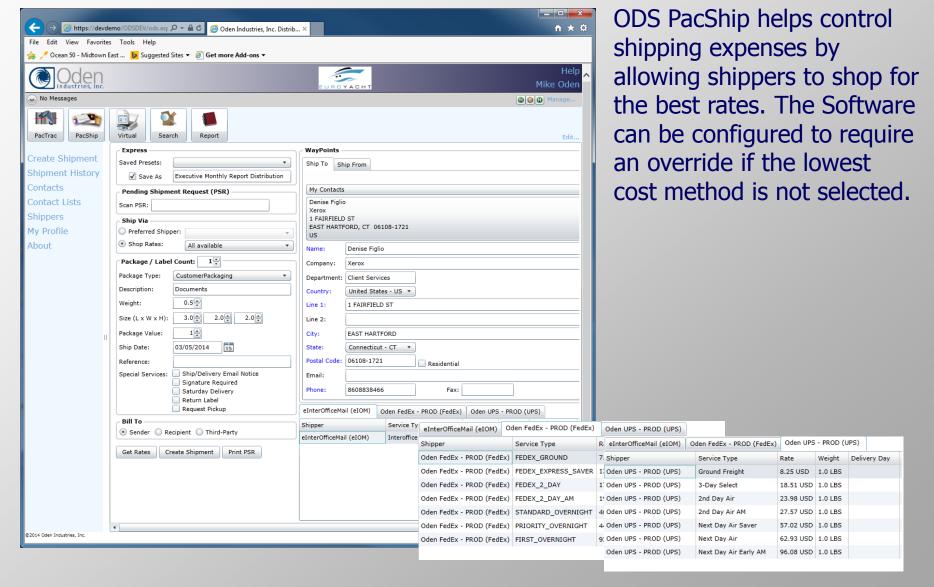

des clients with a highly developed, fully extensible and scalable platform designed to seamlessly complement existing and future business practices.

Oden Industries, Inc. specializes in products that require complex integration with other systems. FedEx, Xerox, McKesson, Thermo Fisher and Micros rely on us to provide this expertise to their clients.

## ODS - PacShip

- Introduction to ODS PacShip
- Multi Carrier
- Rate Shopping
- Pending Shipment Requests
- Express shipping features
- Address Books and Distribution Lists
- Carrier Integration
- Reporting Capabilities
- International Considerations
- Support and Customization



## ODS - a Global Web Solution



ODS PacShip was designed to support your organizational footprint around the globe.



### Multi Carrier





# Rate Shopping





# Pending Shipment Request



The Pending Shipment Request feature allows shippers to enter the required details for a shipment, but not produce the actual waybill. The request is then reviewed, completed and the waybill is printed by professionals in the Mail Center.



## **Express Shipping**





ODS PacShip has several time saving features to maximize productivity. Shippers can create Presets for future reuse, produce multiple labels for packages with the same attributes and easily bill others for shipping charges.



### Flexible Distribution Lists



ODS PacShip has flexible Distribution Lists that simplify the process shipping homogenous items to a group of recipients. The shipper can exclude recipients and change Service Levels onthe-fly for maximum flexibility.



### **Addres